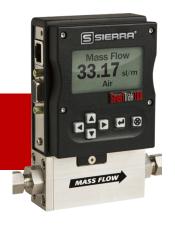

# SmartTrak® 100

Industry-leading digital mass flow controller for precise gas flow in carbonation, fermentation, and packaging.